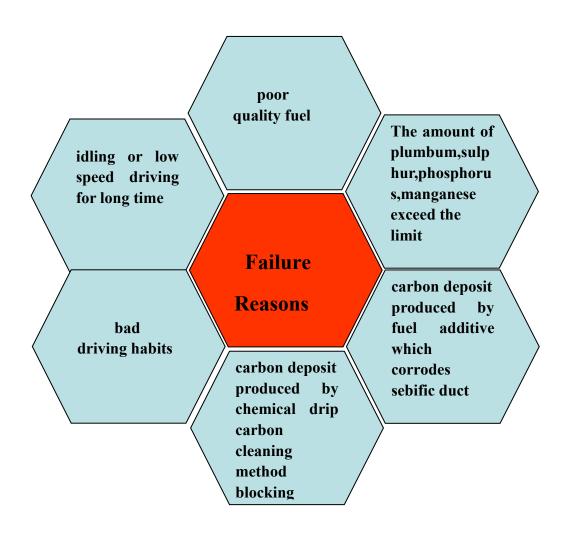

### **Visible Three-way Catalytic Cleaning Machine**

---from Okay Energy





#### 1. What is Three-way Catalyst?

Three-way catalytic converter is a part of automobile exhaust system, and can transform toxic CO, HC, NOx into nontoxic CO2, H2O, N2 through oxidation-reduction, thus can reduce the exhaust of car.



### 2. Reasons of forming carbon deposit in the three-way catalytic converter



### 3. Problems Caused by of Carbon Deposit





## 4.Traditional Methods to clean three way catalytic converter

**Chemical Drip Method** 



**Traditional Disassembling Method** 



Okay Energy Equipment Co.,Ltd

#### New Method---Our Visible Three-way Catalytic Cleaning Machine





## **5.**Comparison among three-way catalytic cleaning machine and traditional methods

|             | Comparison among operation                          | Comparison among products                                              |
|-------------|-----------------------------------------------------|------------------------------------------------------------------------|
|             |                                                     |