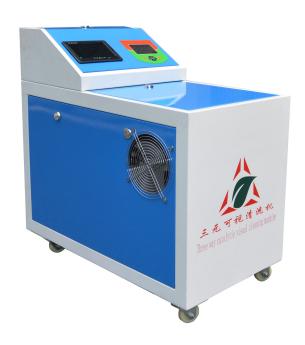

#### New Method---Our Visible Three-way Catalytic Cleaning Machine

## 10. Parameters of Visible Three-way Catalytic Cleaning Machine

|                         | VCS2000A                                                                                                                                                                                                                                                                                                                                                                                                                                                                                                                                                                                                                                                                                                                                                                                                                                                                                                                                                                                                                                                                                                                                                                                                                                                                                                                                                                                                                                                                                                                                                                                                                                                                                                                                                                                                                                                                                                                                                                                                                                                                                                                      | VCS2000B       |
|-------------------------|-------------------------------------------------------------------------------------------------------------------------------------------------------------------------------------------------------------------------------------------------------------------------------------------------------------------------------------------------------------------------------------------------------------------------------------------------------------------------------------------------------------------------------------------------------------------------------------------------------------------------------------------------------------------------------------------------------------------------------------------------------------------------------------------------------------------------------------------------------------------------------------------------------------------------------------------------------------------------------------------------------------------------------------------------------------------------------------------------------------------------------------------------------------------------------------------------------------------------------------------------------------------------------------------------------------------------------------------------------------------------------------------------------------------------------------------------------------------------------------------------------------------------------------------------------------------------------------------------------------------------------------------------------------------------------------------------------------------------------------------------------------------------------------------------------------------------------------------------------------------------------------------------------------------------------------------------------------------------------------------------------------------------------------------------------------------------------------------------------------------------------|----------------|
| Model No.               | S. C. T. A. T. S. C. |                |
| Input Power             | 220v                                                                                                                                                                                                                                                                                                                                                                                                                                                                                                                                                                                                                                                                                                                                                                                                                                                                                                                                                                                                                                                                                                                                                                                                                                                                                                                                                                                                                                                                                                                                                                                                                                                                                                                                                                                                                                                                                                                                                                                                                                                                                                                          | 220v           |
| Power Consumption       | 3.5kw                                                                                                                                                                                                                                                                                                                                                                                                                                                                                                                                                                                                                                                                                                                                                                                                                                                                                                                                                                                                                                                                                                                                                                                                                                                                                                                                                                                                                                                                                                                                                                                                                                                                                                                                                                                                                                                                                                                                                                                                                                                                                                                         | 3.5kw          |
| Input air pressure      | ≤0.8Mpa                                                                                                                                                                                                                                                                                                                                                                                                                                                                                                                                                                                                                                                                                                                                                                                                                                                                                                                                                                                                                                                                                                                                                                                                                                                                                                                                                                                                                                                                                                                                                                                                                                                                                                                                                                                                                                                                                                                                                                                                                                                                                                                       | <b>≤0.8Mpa</b> |
| Steam pressure          | ≤0.4Mpa                                                                                                                                                                                                                                                                                                                                                                                                                                                                                                                                                                                                                                                                                                                                                                                                                                                                                                                                                                                                                                                                                                                                                                                                                                                                                                                                                                                                                                                                                                                                                                                                                                                                                                                                                                                                                                                                                                                                                                                                                                                                                                                       | ≤0.4Mpa        |
| Steam temperature       | 150℃                                                                                                                                                                                                                                                                                                                                                                                                                                                                                                                                                                                                                                                                                                                                                                                                                                                                                                                                                                                                                                                                                                                                                                                                                                                                                                                                                                                                                                                                                                                                                                                                                                                                                                                                                                                                                                                                                                                                                                                                                                                                                                                          | 150℃           |
| Dimensions - L*W*H (mm) | 900*560*950                                                                                                                                                                                                                                                                                                                                                                                                                                                                                                                                                                                                                                                                                                                                                                                                                                                                                                                                                                                                                                                                                                                                                                                                                                                                                                                                                                                                                                                                                                                                                                                                                                                                                                                                                                                                                                                                                                                                                                                                                                                                                                                   | 1070*670*870   |
| Net Weight              | 80kg                                                                                                                                                                                                                                                                                                                                                                                                                                                                                                                                                                                                                                                                                                                                                                                                                                                                                                                                                                                                                                                                                                                                                                                                                                                                                                                                                                                                                                                                                                                                                                                                                                                                                                                                                                                                                                                                                                                                                                                                                                                                                                                          | 120kg          |