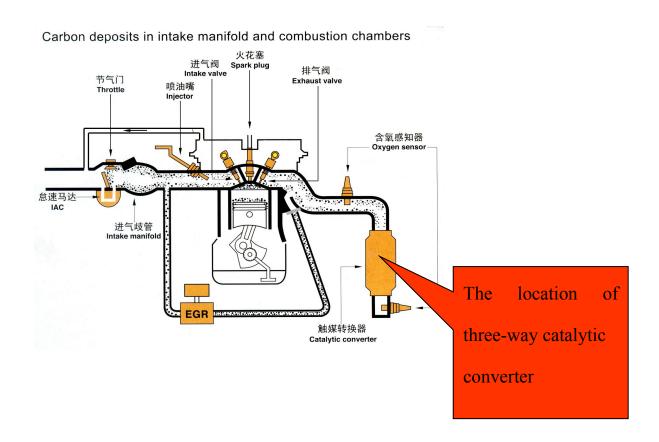

#### 1. What is Three-way Catalyst?

Three-way catalytic converter is a part of automobile exhaust system, and can transform toxic CO, HC, NOx into nontoxic CO2, H2O, N2 through oxidation-reduction, thus can reduce the exhaust of car.

### 2. Reasons of forming carbon deposit in the three-way catalytic converter