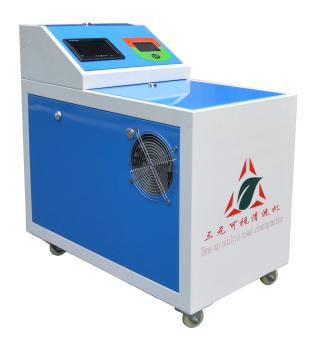

### **Visible Three-way Catalytic Cleaning Machine**

---from Okay Energy

#### New Method---Our Visible Three-way Catalytic Cleaning Machine

## 10. Parameters of Visible Three-way Catalytic Cleaning Machine

|                         | VCS2000A                                                                                                                                                                                                                                                                                                                                                                                                                                                                                                                                                                                                                                                                                                                                                                                                                                                                                                                                                                                                                                                                                                                                                                                                                                                                                                                                                                                                                                                                                                                                                                                                                                                                                                                                                                                                                                                                                                                                                                                                                                                                                                                      | VCS2000B       |
|-------------------------|-------------------------------------------------------------------------------------------------------------------------------------------------------------------------------------------------------------------------------------------------------------------------------------------------------------------------------------------------------------------------------------------------------------------------------------------------------------------------------------------------------------------------------------------------------------------------------------------------------------------------------------------------------------------------------------------------------------------------------------------------------------------------------------------------------------------------------------------------------------------------------------------------------------------------------------------------------------------------------------------------------------------------------------------------------------------------------------------------------------------------------------------------------------------------------------------------------------------------------------------------------------------------------------------------------------------------------------------------------------------------------------------------------------------------------------------------------------------------------------------------------------------------------------------------------------------------------------------------------------------------------------------------------------------------------------------------------------------------------------------------------------------------------------------------------------------------------------------------------------------------------------------------------------------------------------------------------------------------------------------------------------------------------------------------------------------------------------------------------------------------------|----------------|
| Model No.               | S. C. T. A. T. S. C. |                |
| Input Power             | 220v                                                                                                                                                                                                                                                                                                                                                                                                                                                                                                                                                                                                                                                                                                                                                                                                                                                                                                                                                                                                                                                                                                                                                                                                                                                                                                                                                                                                                                                                                                                                                                                                                                                                                                                                                                                                                                                                                                                                                                                                                                                                                                                          | 220v           |
| Power Consumption       | 3.5kw                                                                                                                                                                                                                                                                                                                                                                                                                                                                                                                                                                                                                                                                                                                                                                                                                                                                                                                                                                                                                                                                                                                                                                                                                                                                                                                                                                                                                                                                                                                                                                                                                                                                                                                                                                                                                                                                                                                                                                                                                                                                                                                         | 3.5kw          |
| Input air pressure      | ≤0.8Mpa                                                                                                                                                                                                                                                                                                                                                                                                                                                                                                                                                                                                                                                                                                                                                                                                                                                                                                                                                                                                                                                                                                                                                                                                                                                                                                                                                                                                                                                                                                                                                                                                                                                                                                                                                                                                                                                                                                                                                                                                                                                                                                                       | <b>≤0.8Mpa</b> |
| Steam pressure          | ≤0.4Mpa                                                                                                                                                                                                                                                                                                                                                                                                                                                                                                                                                                                                                                                                                                                                                                                                                                                                                                                                                                                                                                                                                                                                                                                                                                                                                                                                                                                                                                                                                                                                                                                                                                                                                                                                                                                                                                                                                                                                                                                                                                                                                                                       | ≤0.4Mpa        |
| Steam temperature       | 150℃                                                                                                                                                                                                                                                                                                                                                                                                                                                                                                                                                                                                                                                                                                                                                                                                                                                                                                                                                                                                                                                                                                                                                                                                                                                                                                                                                                                                                                                                                                                                                                                                                                                                                                                                                                                                                                                                                                                                                                                                                                                                                                                          | 150℃           |
| Dimensions - L*W*H (mm) | 900*560*950                                                                                                                                                                                                                                                                                                                                                                                                                                                                                                                                                                                                                                                                                                                                                                                                                                                                                                                                                                                                                                                                                                                                                                                                                                                                                                                                                                                                                                                                                                                                                                                                                                                                                                                                                                                                                                                                                                                                                                                                                                                                                                                   | 1070*670*870   |
| Net Weight              | 80kg                                                                                                                                                                                                                                                                                                                                                                                                                                                                                                                                                                                                                                                                                                                                                                                                                                                                                                                                                                                                                                                                                                                                                                                                                                                                                                                                                                                                                                                                                                                                                                                                                                                                                                                                                                                                                                                                                                                                                                                                                                                                                                                          | 120kg          |