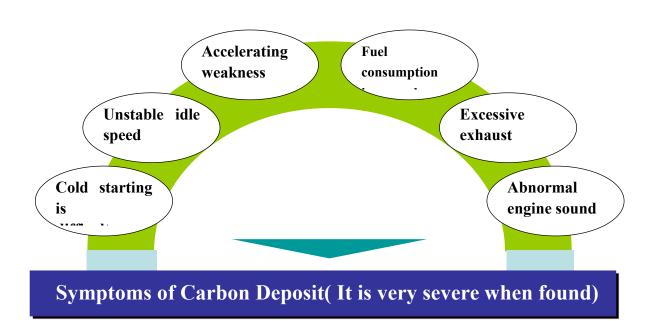

### 2. Reasons of forming carbon deposit in the three-way catalytic converter

### 3. Problems Caused by of Carbon Deposit