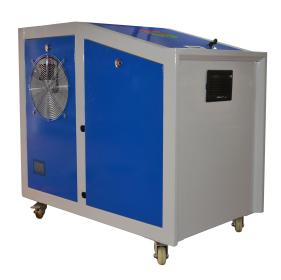

#### New Method---Our Visible Three-way Catalytic Cleaning Machine

## 10. Parameters of Visible Three-way Catalytic Cleaning Machine

|                         | VCS2000A                                                                                                                                                                                                                                                                                                                                                                                                                                                                                                                                                                                                                                                                                                                                                                                                                                                                                                                                                                                                                                                                                                                                                                                                                                                                                                                                                                                                                                                                                                                                                                                                                                                                                                                                                                                                                                                                                                                                                                                                                                                                                                                      | VCS2000B       |
|-------------------------|-------------------------------------------------------------------------------------------------------------------------------------------------------------------------------------------------------------------------------------------------------------------------------------------------------------------------------------------------------------------------------------------------------------------------------------------------------------------------------------------------------------------------------------------------------------------------------------------------------------------------------------------------------------------------------------------------------------------------------------------------------------------------------------------------------------------------------------------------------------------------------------------------------------------------------------------------------------------------------------------------------------------------------------------------------------------------------------------------------------------------------------------------------------------------------------------------------------------------------------------------------------------------------------------------------------------------------------------------------------------------------------------------------------------------------------------------------------------------------------------------------------------------------------------------------------------------------------------------------------------------------------------------------------------------------------------------------------------------------------------------------------------------------------------------------------------------------------------------------------------------------------------------------------------------------------------------------------------------------------------------------------------------------------------------------------------------------------------------------------------------------|----------------|
| Model No.               | S. C. T. A. T. S. C. |                |
| Input Power             | 220v                                                                                                                                                                                                                                                                                                                                                                                                                                                                                                                                                                                                                                                                                                                                                                                                                                                                                                                                                                                                                                                                                                                                                                                                                                                                                                                                                                                                                                                                                                                                                                                                                                                                                                                                                                                                                                                                                                                                                                                                                                                                                                                          | 220v           |
| Power Consumption       | 3.5kw                                                                                                                                                                                                                                                                                                                                                                                                                                                                                                                                                                                                                                                                                                                                                                                                                                                                                                                                                                                                                                                                                                                                                                                                                                                                                                                                                                                                                                                                                                                                                                                                                                                                                                                                                                                                                                                                                                                                                                                                                                                                                                                         | 3.5kw          |
| Input air pressure      | ≤0.8Mpa                                                                                                                                                                                                                                                                                                                                                                                                                                                                                                                                                                                                                                                                                                                                                                                                                                                                                                                                                                                                                                                                                                                                                                                                                                                                                                                                                                                                                                                                                                                                                                                                                                                                                                                                                                                                                                                                                                                                                                                                                                                                                                                       | <b>≤0.8Mpa</b> |
| Steam pressure          | ≤0.4Mpa                                                                                                                                                                                                                                                                                                                                                                                                                                                                                                                                                                                                                                                                                                                                                                                                                                                                                                                                                                                                                                                                                                                                                                                                                                                                                                                                                                                                                                                                                                                                                                                                                                                                                                                                                                                                                                                                                                                                                                                                                                                                                                                       | ≤0.4Mpa        |
| Steam temperature       | 150℃                                                                                                                                                                                                                                                                                                                                                                                                                                                                                                                                                                                                                                                                                                                                                                                                                                                                                                                                                                                                                                                                                                                                                                                                                                                                                                                                                                                                                                                                                                                                                                                                                                                                                                                                                                                                                                                                                                                                                                                                                                                                                                                          | 150℃           |
| Dimensions - L*W*H (mm) | 900*560*950                                                                                                                                                                                                                                                                                                                                                                                                                                                                                                                                                                                                                                                                                                                                                                                                                                                                                                                                                                                                                                                                                                                                                                                                                                                                                                                                                                                                                                                                                                                                                                                                                                                                                                                                                                                                                                                                                                                                                                                                                                                                                                                   | 1070*670*870   |
| Net Weight              | 80kg                                                                                                                                                                                                                                                                                                                                                                                                                                                                                                                                                                                                                                                                                                                                                                                                                                                                                                                                                                                                                                                                                                                                                                                                                                                                                                                                                                                                                                                                                                                                                                                                                                                                                                                                                                                                                                                                                                                                                                                                                                                                                                                          | 120kg          |