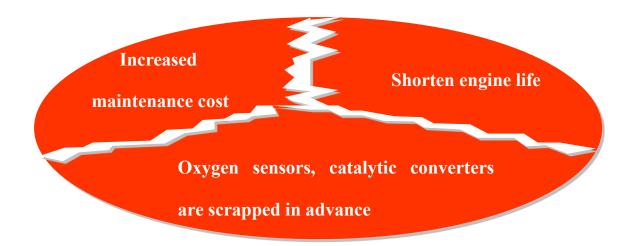

### **Visible Three-way Catalytic Cleaning Machine**

---from Okay Energy





#### 1. What is Three-way Catalyst?

Three-way catalytic converter is a part of automobile exhaust system, and can transform toxic CO, HC, NOx into nontoxic CO2, H2O, N2 through oxidation-reduction, thus can reduce the exhaust of car.



### 2. Reasons of forming carbon deposit in the three-way catalytic converter



### 3. Problems Caused by of Carbon Deposit





## 4.Traditional Methods to clean three way catalytic converter

**Chemical Drip Method** 



**Traditional Disassembling Method** 



Okay Energy Equipment Co.,Ltd

#### New Method---Our Visible Three-way Catalytic Cleaning Machine





## **5.**Comparison among three-way catalytic cleaning machine and traditional methods

|             | Comparison among operation                          | Comparison among products                                              |
|-------------|-----------------------------------------------------|------------------------------------------------------------------------|
|             |                                                     |                                                                        |
|             | Dump the three-way catalyti