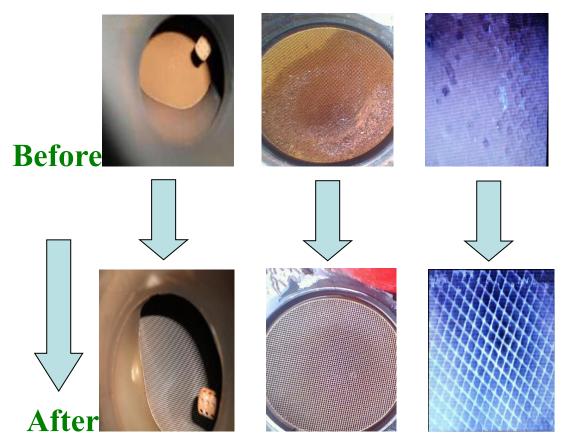

# 8. Remarkable Effects After Using Our Visible Three-way Catalytic Cleaning Machine

The conversion rate has been improved after cleaning more than 50% Reduce vehicle exhaust, save back pressure, restore power and save fuel